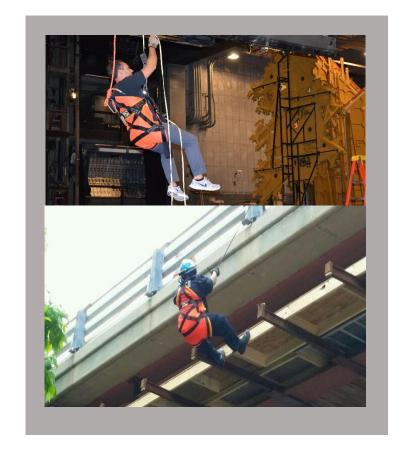

## **EZ DON SYSTEM**

- Ideal for quick and safe donning
- Can be used in self-rescue or victim rescue, conscious or unconscious
- Integrates with our Patented Escape System
- Lightweight 6 lbs Harness & Shoulder Bag
- Chest Adjusters allow for confined space rescue
- Cannot fall out of the harness once locked in
- **Versatile** Harness for Rescue or lowering emergency personnel to victim.

## **EZ DON OPTIONS AND DATA**

- Escape Systems available from 35ft to 400 ft
- Can purchase the Shoulder Bag separately
- One size fits most comfortably and safely
  - Up to 6'4" & 395lbs
  - o Can create larger sizes upon request
- Made of 1000 Denier Nylon
- Harness exceeds 5000# Tensile Strength
- Carry Bag capable of carrying tools