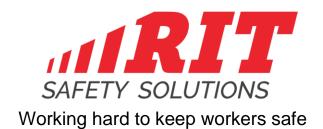

## HOSE ROLL BAG

- · Hose bag with quick release shoulder strap
- Provide an extra 50' of 1 ¾ hose for your attack lines
- Nylon Strap secures the hose while climbing stairs
- Tool holder to carry Res Q Rench, Cutters, Pliers, etc.
- · Reflective Orange pull tab for easy deployment
- · Reflective yellow trim for high visibility
- Bag is made of Cordura durable & resistant to tears and abrasions
- · Easy Re-pack of hose after use.