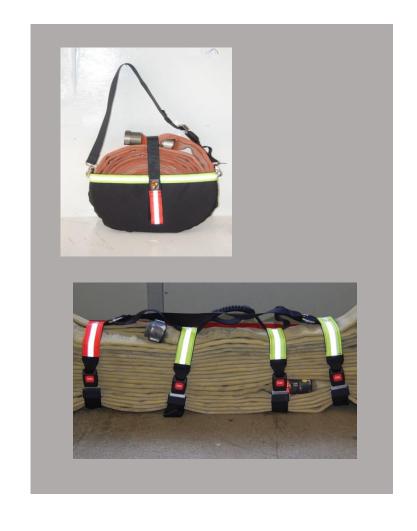

## APARTMENT PACK

- Designed to hold 150'-300' of 1 ¾" hose
- Adjustable by length and width can fit any rig
- Carry handle and breakaway shoulder strap make this product easy to carry
- Reflective trim allows the user to find the quick release buckles at the front of the pack for easy deployment