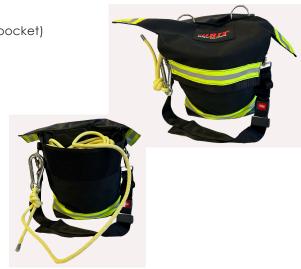

## Spec Sheet A1001

Date: February 22, 2023

Large Chicago bag: A1044

- Bag Dimensions: 12" x 6.5" x 16.5" (LxWxH including tool pocket)
- Reflective Trim Fire Rated
- Tool Pocket Back Side
- Main Bag Constructed Codura Material
- Polyethylene base for durability
- Shoulder Strap with Quick Release Buckle

3/8<sup>th</sup> inch Rope, 200ft, 9.5mm Kevlar over poly Fire Rated rope

2 Snap hooks, non-locking steel hooks

Specs: Rope tied to the snap hook and attached to the bottom of the bag (Kevlar 3/8th rope) as well as a snap hook at the other end attached to the side ring on the bag.