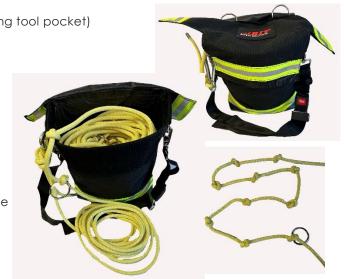

## Spec Sheet A1021

Date: February 22, 2023

Large Chicago bag: A1044

• Bag Dimensions: 12" x6.5" x16.5" (LxWxH including tool pocket)

• Reflective Trim - Fire Rated

• Tool Pocket Back Side

- Main Bag Constructed- Codura Material
- Polyethylene base for durability
- Shoulder Strap with Quick Release Buckle

3/8<sup>th</sup> Rope, 200ft, 9.5mm Kevlar over poly Fire Rated rope

2 Snap hooks, non-locking steel hooks

9 rings, steel, used to mark every 20ft

Specs: Outside carabiner (snaphook) first ring (steel ring) indicates 20ft. with one knot, second ring (steel ring) indicates 40ft, with two knots, third ring (steel ring) indicates 60 ft. with three knots. Rope tied to the snap hook and attached to the bottom of the bag (Kevlar 3/8th rope).