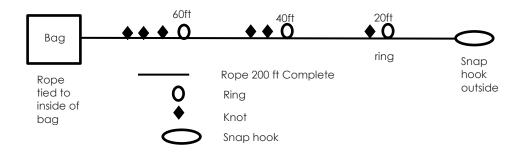

3/8<sup>th</sup> Rope, 200ft, 9.5mm Kevlar over poly Fire Rated rope

2 Snap hooks, non-locking steel hooks

9 rings, steel, used to mark every 20ft

Specs: Outside carabiner (snaphook) first ring (steel ring) indicates 20ft. with one knot, second ring (steel ring) indicates 40ft, with two knots, third ring (steel ring) indicates 60 ft. with three knots. Rope tied to the snap hook and attached to the bottom of the bag (Kevlar 3/8th rope).

The Knots indicate the distance from the beginning of the search line and they are always behind the rings, so they provide a directional indication knots toward the fire, rings toward the exit.