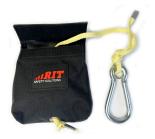

Personal Search Line Bags: A1159

- Bag Dimensions: 6" x 2" x 8" (LxWxH)
- Reflective Trim Fire Rated
- Main Bag Constructed Indura Material

Contains 7/16th inch tubular Kevlar webbing, 25ft

1 snap hook, non-locking steel hook