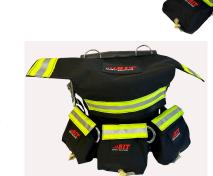

## Spec Sheet A1097

Date: February 22, 2023

Large Chicago bag: A1044

- Bag Dimensions: 12" x 6.5" x 16.5" (LxWxH including tool pocket)
- Reflective Trim Fire Rated
- Tool Pocket Back Side
- Main Bag Constructed Codura Material
- Polyethylene base for durability
- Shoulder Strap with Quick Release Buckle

3/8<sup>th</sup> inch Rope, 200ft, 9.5mm Kevlar over poly Fire Rated rope

2 Snap hooks, non-locking steel hooks

Specs: Rope tied to the snap hook and attached to the bottom of the bag (Kevlar 3/8th rope) as well as a snap hook at the other end attached to the side ring on the bag.