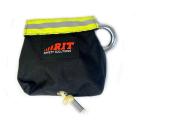

Personal Search Line Bags: A1159

- Bag Dimensions: 6" x 2" x 8" (LxWxH)
- Reflective Trim Fire Rated
- Main Bag Constructed Indura Material

Contains 7/16th inch tubular Kevlar webbing, 25ft

1 snap hook, non-locking steel hook