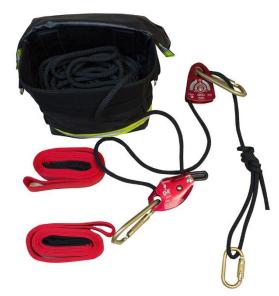

| A1510 | Belay Kit                                             |
|-------|-------------------------------------------------------|
|       | 150' – 7/16" Bluewater ProTac rope (white w/ red)     |
|       | 1 – ISC D4/5 Descender                                |
|       | 1 – ISC Heavy-Duty Pulley. Aluminum with Bushing 50Kn |
|       | 2 – ISC Steel Ladder Hook, twist lock gate. 40Kn      |
|       | 2 – 9' Anchor strap.                                  |
|       | 2 – 15' 1.25" nylon webbing.                          |
|       | 2- ISC Steel Carabiner, twist lock gate 50Kn          |
|       | Big Mouth Rope Bag Medium                             |

## **SAFETY BELAY KIT**

- Train safe with our safety belay kit and training harnesses
- Everything needed in one kit for bailout and training from height
- Kits are customizable for your specific requirements
- Positive breaking device, rope, pulleys, rigging straps and more